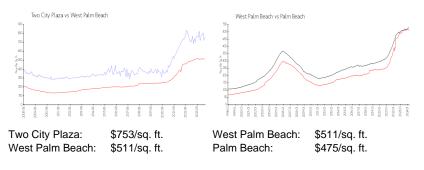

### **Inventory for Sale**

| Two City Plaza  | 4% |
|-----------------|----|
| West Palm Beach | 4% |
| Palm Beach      | 3% |

# Avg. Time to Close Over Last 12 Months

| Two City Plaza  | 78 days |
|-----------------|---------|
| West Palm Beach | 52 days |
| Palm Beach      | 56 days |