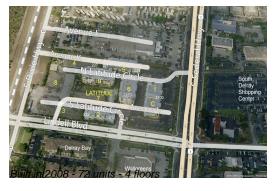

# **Building Information**

Number of units:72Number of active listings for rent:0Number of active listings for sale:1Building inventory for sale:1%Number of sales over the last 12 months:6Number of sales over the last 6 months:2Number of sales over the last 3 months:2

### **Building Association Information**

Latitude Delray Master Association, Inc 3100 S Federal Hwy Ste 1 Delray Beach, Florida 33483-3222 (561) 330-4561