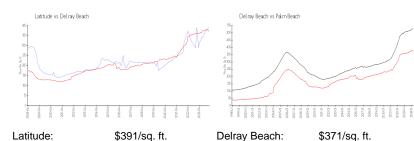

### Market Information

Palm Beach:

\$475/sq. ft.

#### **Inventory for Sale**

Delray Beach:

Latitude1%Delray Beach3%Palm Beach3%

## Avg. Time to Close Over Last 12 Months

\$371/sq. ft.

Latitude 58 days
Delray Beach 54 days
Palm Beach 56 days