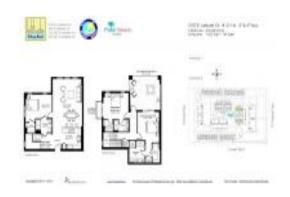

#### **Unit Information**

 MLS Number:
 RX-10951543

 Status:
 Active

 Size:
 1,617 Sq ft.

Bedrooms: 3
Full Bathrooms: 3
Half Bathrooms: 0

Parking Spaces: Covered

View:

 Rental Price:
 \$4,500