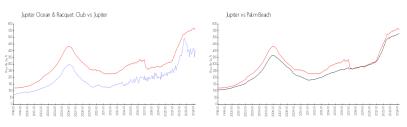

# Unit Tennis Villa 2204 - Jupiter Ocean & Racquet Club

Tennis Villa 2204 - 1605 S US Hwy 1, Jupiter, FL, Palm Beach 33477

# **Unit Information**

 MLS Number:
 RX-10951594

 Status:
 Active

 Size:
 935 Sq ft.

 Bedrooms:
 1

 Full Bathrooms:
 1

 Half Bathrooms:
 1

Parking Spaces: Assigned, Guest, Vehicle Restrictions

 View:
 Garden

 List Price:
 \$425,000

 List PPSF:
 \$455

 Valuated Price:
 \$342,000

 Valuated PPSF:
 \$366

The above valuated price is a baseline figure that does not take into account any specific renovation, upgrade, split, merge, or deterioration of the unit.