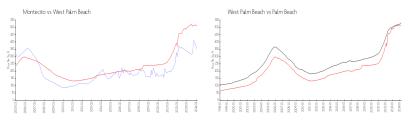

# **Unit LP 09 - Montecito**

LP 09 - 616 Clearwater Park Dr, West Palm Beach, FL, Palm Beach 33401

#### **Unit Information**

 MLS Number:
 RX-10951616

 Status:
 Active

 Size:
 1,135 Sq ft.

Bedrooms: 2 Full Bathrooms: 2 Half Bathrooms: 0

Parking Spaces: 2+ Spaces, Garage - Building

 View:
 Lake

 List Price:
 \$400,000

 List PPSF:
 \$352

 Valuated Price:
 \$407,000

 Valuated PPSF:
 \$377

The above valuated price is a baseline figure that does not take into account any specific renovation, upgrade, split, merge, or deterioration of the unit.