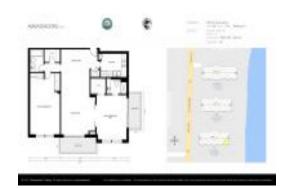

#### **Unit Information**

 MLS Number:
 RX-10951675

 Status:
 Active

 Size:
 1,050 Sq ft.

Bedrooms: 2
Full Bathrooms: 2
Half Bathrooms: 0

Parking Spaces: Assigned, Covered, Garage - Attached

 View:
 Ocean

 List Price:
 \$949,000