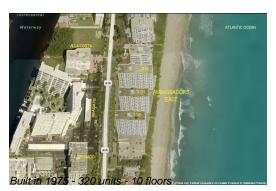

# Unit 3301 S Ocean Blvd # 1-109 - Ambassadors East 3301-3221&3215

 $3301\ S$  Ocean Blvd # 1-109 -  $3301\ S$  Ocean Blvd, Highland Beach, FL, Palm Beach 33487

Number of units: 320
Number of active listings for rent: 0
Number of active listings for sale: 7
Building inventory for sale: 2%
Number of sales over the last 12 months: 9
Number of sales over the last 6 months: 2
Number of sales over the last 3 months: 2

## **Building Association Information**

Ambassadors East

Address: 3215 S Ocean Blvd, Highland Beach, FL 33487 Phone: +1 561-278-4148