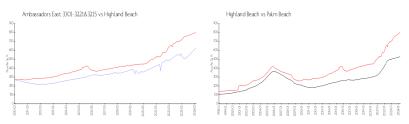

## **Market Information**

Ambassadors East

3301-3221&3215: Highland Beach: \$801/sq. ft.

\$628/sq. ft.

Highland Beach: \$801/sq. ft.

Palm Beach: \$475/sq. ft.