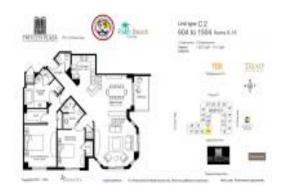

#### **Unit Information**

 MLS Number:
 RX-10951701

 Status:
 Active

 Size:
 1,625 Sq ft.

Bedrooms: 2 Full Bathrooms: 2 Half Bathrooms: 1

Parking Spaces: Assigned,Garage - Building View: City,Intracoastal,Ocean