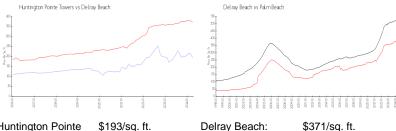

#### **Market Information**

Huntington Pointe \$193/sq. ft. Delray Beach: \$371/sq. ft. Towers:

Delray Beach: \$371/sq. ft. Palm Beach: \$475/sq. ft.