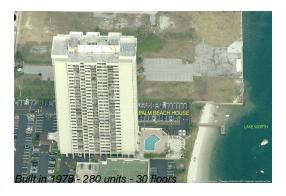

## **Building Information**

Number of units: 280
Number of active listings for rent: 0
Number of active listings for sale: 22
Building inventory for sale: 7%
Number of sales over the last 12 months: 18
Number of sales over the last 6 months: 12
Number of sales over the last 3 months: 6