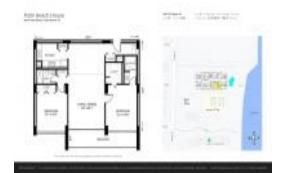

### **Unit Information**

 MLS Number:
 RX-10951838

 Status:
 Active

 Size:
 1,170 Sq ft.

Bedrooms: 2
Full Bathrooms: 2
Half Bathrooms: 0

Parking Spaces: Assigned, Vehicle Restrictions

View: City,Intracoastal,Marina,Ocean,Tennis