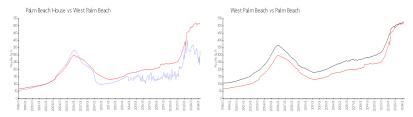

### **Market Information**

Palm Beach House: \$324/sq. ft. West Palm Beach: \$511/sq. ft. West Palm Beach: \$475/sq. ft.