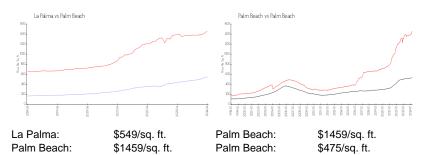

uilding inventory for sale:             | 7% |
| Number of sales over the last 12 months: | 5  |
| Number of sales over the last 6 months:  | 3  |
| Number of sales over the last 3 months:  | 1  |
|                                          |    |

## **Building Association Information**

La Palma Condominium Address: 2860 S Ocean Blvd, Palm Beach, FL 33480 Phone: +1 561-585-9402

## **Recent Sales**

| Unit # | Size        | Closing Date | Sale Price | PPSF  |
|--------|-------------|--------------|------------|-------|
| 602    | 1,180 sq ft | Feb 2024     | \$450,000  | \$381 |
| 111    | 1,180 sq ft | Jan 2024     | \$575,000  | \$487 |
| 217    | 1,578 sq ft | Nov 2023     | \$435,000  | \$276 |
| 403    | 1,310 sq ft | Aug 2023     | \$650,000  | \$496 |

#### **Market Information**



#### **Inventory for Sale**

| La Palma   | 8% |
|------------|----|
| Palm Beach | 4% |
| Palm Beach | 3% |

## Avg. Time to Close Over Last 12 Months

| La Palma   | 70 days |
|------------|---------|
| Palm Beach | 81 days |
| Palm Beach | 56 days |