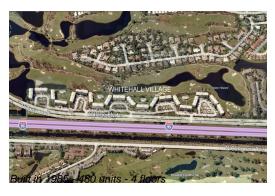

#### **Building Information**

Number of units: 480
Number of active listings for rent: 13
Number of active listings for sale: 12
Building inventory for sale: 2%
Number of sales over the last 12 months: 33
Number of sales over the last 6 months: 12
Number of sales over the last 3 months: 10