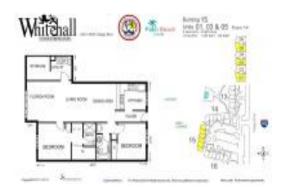

# Unit 15 - 405 - Whitehall Village

15 - 405 - 2401-3525 Village Blvd, West Palm Beach, FL, Palm Beach 33409

#### **Unit Information**

 MLS Number:
 RX-10951953

 Status:
 Active

 Size:
 1,507 Sq ft.

 Bedrooms:
 2

Bedrooms: 2
Full Bathrooms: 2
Half Bathrooms: 0

Parking Spaces: Deeded, Guest

 View:
 Golf