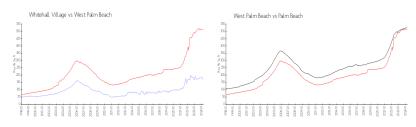

#### **Market Information**

Whitehall Village: \$167/sq. ft. West Palm Beach: \$511/sq. ft. West Palm Beach: \$475/sq. ft. Palm Beach: \$475/sq. ft.