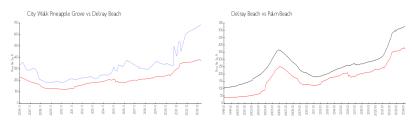

### **Market Information**

City Walk Pineapple \$687/sq. ft.

37/sq. ft. D

Delray Beach: \$371/sq. ft.

Grove:

Delray Beach:

\$371/sq. ft.

Palm Beach: \$475/sq. ft.

### **Inventory for Sale**

City Walk Pineapple Grove 5%
Delray Beach 3%
Palm Beach 3%

## Avg. Time to Close Over Last 12 Months

City Walk Pineapple Grove 88 days
Delray Beach 54 days
Palm Beach 56 days