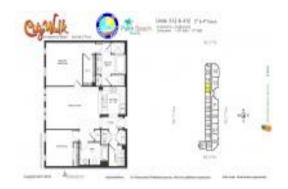

# **Unit 312 - City Walk Pineapple Grove**

312 - 200 NE 2 Av, Delray Beach, FL, Palm Beach 33444

#### **Unit Information**

 MLS Number:
 RX-10952037

 Status:
 Active

 Size:
 1,197 Sq ft.

 Bedrooms:
 1

Full Bathrooms: 2
Half Bathrooms: 0

Parking Spaces:
View:
City,Other
Rental Price:
List PPSF:
Valuated Price:
Valuated PPSF:
Valuated PPSF:
\$4
43