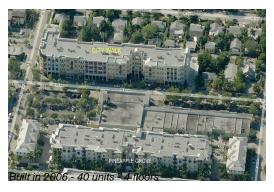

#### **Building Information**

Number of units: 40
Number of active listings for rent: 3
Number of active listings for sale: 2
Building inventory for sale: 5%
Number of sales over the last 12 months: 1
Number of sales over the last 6 months: 0
Number of sales over the last 3 months: 0

City Walk At Pineapple Grove 200 NE 2nd Ave, Delray Beach, FL 33444 (561) 266-5970