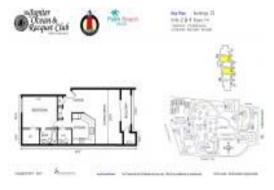

# Unit Sea Rise D-104 - Jupiter Ocean & Racquet Club

Sea Rise D-104 - 1605 S US Hwy 1, Jupiter, FL, Palm Beach 33477

#### **Unit Information**

 MLS Number:
 RX-10952209

 Status:
 Active

 Size:
 860 Sq ft.

 Bedrooms:
 1

Full Bathrooms: 1
Half Bathrooms: 1

Parking Spaces: Assigned, Guest, Vehicle Restrictions

 View:
 Pond