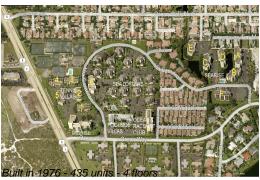

# **Building Information**

Number of units: 435
Number of active listings for rent: 0
Number of active listings for sale: 25
Building inventory for sale: 5%
Number of sales over the last 12 months: 21
Number of sales over the last 6 months: 9
Number of sales over the last 3 months: 4