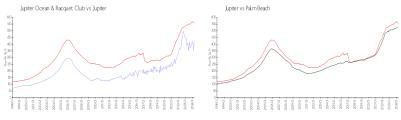

#### **Market Information**

Jupiter Ocean &

\$413/sq. ft.

Jupiter:

\$557/sq. ft.

Racquet Club: Jupiter:

\$557/sq. ft.

Palm Beach:

\$475/sq. ft.