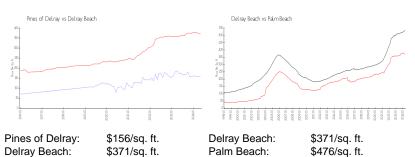

 List Price:
 \$179,200

 List PPSF:
 \$154

 Valuated Price:
 \$184,000

 Valuated PPSF:
 \$158

The above valuated price is a baseline figure that does not take into account any specific renovation, upgrade, split, merge, or deterioration of the unit.

### **Inventory for Sale**

Pines of Delray 4%
Delray Beach 2%
Palm Beach 3%