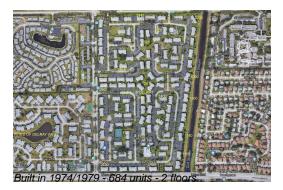

Number of units: 684
Number of active listings for rent: 0
Number of active listings for sale: 30
Building inventory for sale: 4%
Number of sales over the last 12 months: 27
Number of sales over the last 6 months: 12
Number of sales over the last 3 months: 8