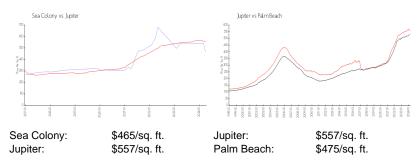

#### **Market Information**

### **Inventory for Sale**

 Sea Colony
 2%

 Jupiter
 3%

 Palm Beach
 3%

## Avg. Time to Close Over Last 12 Months

Sea Colony 67 days Jupiter 66 days Palm Beach 56 days