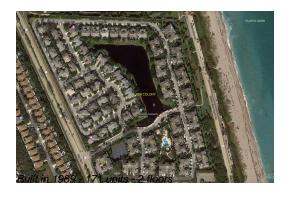

# Unit 206 Mainsail Cir - Sea Colony

206 Mainsail Cir - 101-1909 Mainsail Cir, Jupiter, FL, Palm Beach 33477

### **Building Information**

Number of units: 171
Number of active listings for rent: 0
Number of active listings for sale: 3
Building inventory for sale: 1%
Number of sales over the last 12 months: 5
Number of sales over the last 6 months: 4
Number of sales over the last 3 months: 3