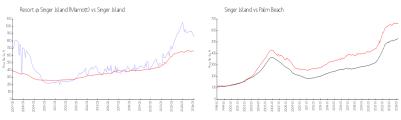

#### Market Information

Resort @ Singer \$860/sq. ft. Island (Marriott):

Singer Island: \$662/sq. ft. Palm Beach: \$475/sq. ft.

Singer Island:

\$662/sq. ft.