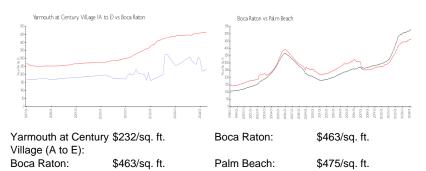

### **Inventory for Sale**

| Yarmouth at Century Village (A to E) | 2% |
|--------------------------------------|----|
| Boca Raton                           | 3% |
| Palm Beach                           | 3% |

# Avg. Time to Close Over Last 12 Months

| Yarmouth at Century Village (A to E) | 38 days |
|--------------------------------------|---------|
| Boca Raton                           | 57 days |
| Palm Beach                           | 56 days |