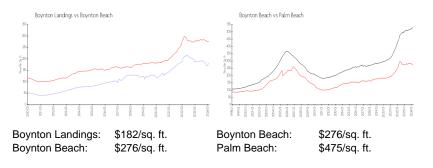

### **Market Information**

SPATRONIC .......

**Inventory for Sale** 

| Boynton Landings | 10% |
|------------------|-----|
| Boynton Beach    | 2%  |
| Palm Beach       | 3%  |

## Avg. Time to Close Over Last 12 Months

| Boynton Landings | 45 days |
|------------------|---------|
| Boynton Beach    | 48 days |
| Palm Beach       | 56 days |