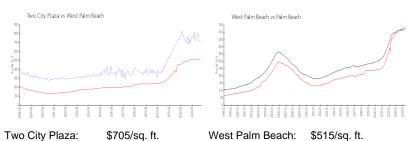

#### **Market Information**

Two City Plaza: \$705/sq. ft. West Palm Beach: \$515/sq. ft. West Palm Beach: \$476/sq. ft.