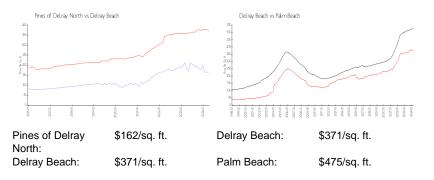

# Inventory for Sale

| Pines of Delray North | 4% |
|-----------------------|----|
| Delray Beach          | 3% |
| Palm Beach            | 3% |

# Avg. Time to Close Over Last 12 Months

| Pines of Delray North | 42 days |
|-----------------------|---------|
| Delray Beach          | 54 days |
| Palm Beach            | 56 days |