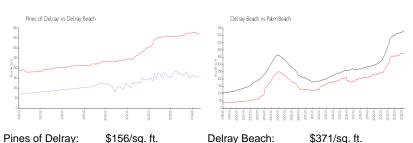

 List PPSF:
 \$2

 Valuated Price:
 \$153,000

 Valuated PPSF:
 \$156

The above valuated price is a baseline figure that does not take into account any specific renovation, upgrade, split, merge, or deterioration of the unit.

#### **Market Information**

Palm Beach:

\$476/sq. ft.

# Avg. Time to Close Over Last 12 Months

\$371/sq. ft.

Pines of Delray 38 days
Delray Beach 54 days
Palm Beach 57 days