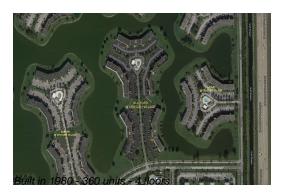

# **Building Information**

Number of units: 360
Number of active listings for rent: 0
Number of active listings for sale: 12
Building inventory for sale: 3%
Number of sales over the last 12 months: 25
Number of sales over the last 6 months: 13
Number of sales over the last 3 months: 7