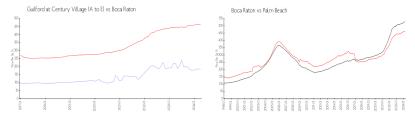

## **Market Information**

Guilford at Century \$184/sq. ft. Boca Raton: \$463/sq. ft. Village (A to E):

Boca Raton: \$463/sq. ft. Palm Beach: \$475/sq. ft.