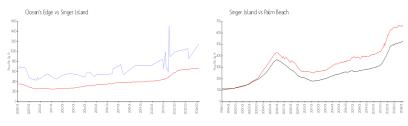

# Unit 1401 - Ocean's Edge

1401 - 5050 N Ocean Dr, Singer Island, FL, Palm Beach 33404

#### **Unit Information**

 MLS Number:
 RX-10952795

 Status:
 Active

 Size:
 3,883 Sq ft.

 Bedrooms:
 4

Full Bathrooms: 4
Half Bathrooms: 1

Parking Spaces: Assigned,Under Building View: City,Intracoastal,Ocean