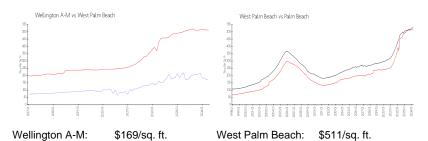

## **Market Information**

Palm Beach:

\$475/sq. ft.

# Inventory for Sale

West Palm Beach:

Wellington A-M 3% West Palm Beach 4% Palm Beach 3%

## Avg. Time to Close Over Last 12 Months

\$511/sq. ft.

Wellington A-M 19 days West Palm Beach 52 days Palm Beach 56 days