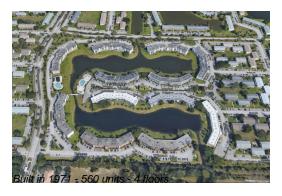

## Unit 481 Wellington K - Wellington A-M

481 Wellington K - 101-314 Wellington A, West Palm Beach, FL, Palm Beach 33417

## **Building Information**

Number of units: 560
Number of active listings for rent: 0
Number of active listings for sale: 19
Building inventory for sale: 3%
Number of sales over the last 12 months: 29
Number of sales over the last 6 months: 16
Number of sales over the last 3 months: 10