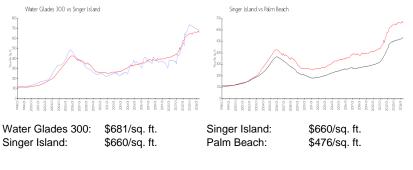

## **Market Information**

## **Inventory for Sale**

| Water Glades 300 | 3% |
|------------------|----|
| Singer Island    | 4% |
| Palm Beach       | 3% |

# Avg. Time to Close Over Last 12 Months

| Water Glades 300 | 143 days |
|------------------|----------|
| Singer Island    | 84 days  |
| Palm Beach       | 57 days  |