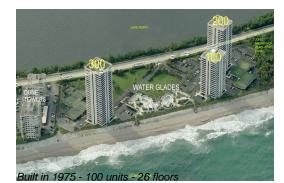

# Unit 21-D - Water Glades 300

21-D - 5510 N Ocean Dr, Singer Island, FL, Palm Beach 33404

## **Building Information**

| 100 |
|-----|
| 7   |
| 3   |
| 3%  |
| 1   |
| 1   |
| 0   |
|     |

# **Building Association Information**

Water Glades 300 Condominium Association, Inc.5540 N Ocean Drive Singer Island FL 33404 (561) 845-2380 WaterGlades@comcast.net

http://watergladescondo.com/outside\_home.asp