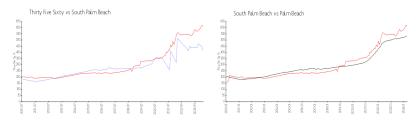

#### **Market Information**

Thirty Five Sixty: \$412/sq. ft. South Palm Beach: \$611/sq. ft. Palm Beach: \$475/sq. ft.

### **Inventory for Sale**

Thirty Five Sixty 6%
South Palm Beach 6%
Palm Beach 3%

## Avg. Time to Close Over Last 12 Months

Thirty Five Sixty 128 days
South Palm Beach 75 days
Palm Beach 56 days