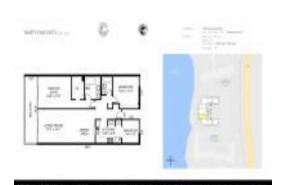

# **Unit 113 - Thirty Five Sixty**

113 - 3560 S Ocean Blvd, South Palm Beach, FL, Palm Beach 33480

#### **Unit Information**

 MLS Number:
 RX-10952880

 Status:
 Active

 Size:
 1,575 Sq ft.

 Bedrooms:
 2

Full Bathrooms: 2
Half Bathrooms: 0

Parking Spaces:
View:
Intracoastal
List Price:
\$569,000
List PPSF:
\$361
Valuated Price:
\$430,000
Valuated PPSF:
\$311