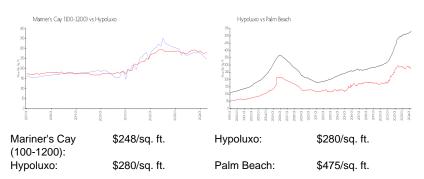

# Unit 200 Scotia Dr # 305 - Mariner's Cay (100-1200)

200 Scotia Dr # 305 - 100 Scotia Dr, Hypoluxo, FL, Palm Beach 33462

#### **Unit Information**

 MLS Number:
 RX-10952918

 Status:
 Active

 Size:
 1,298 Sq ft.

 Bedrooms:
 3

Full Bathrooms: 2
Half Bathrooms: 0

Parking Spaces: Driveway, Garage - Attached

 View:
 Garden