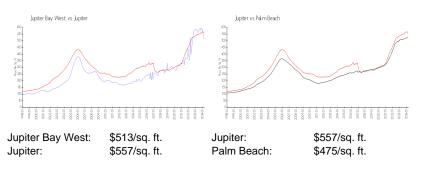

# **Market Information**

# **Inventory for Sale**

| Jupiter Bay West | 2% |
|------------------|----|
| Jupiter          | 3% |
| Palm Beach       | 3% |

#### Avg. Time to Close Over Last 12 Months

| Jupiter Bay West | 58 days |
|------------------|---------|
| Jupiter          | 66 days |
| Palm Beach       | 56 days |