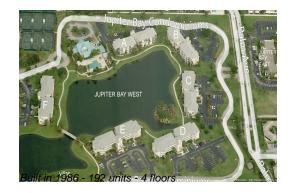

### **Building Information**

| Number of units:                         | 192 |
|------------------------------------------|-----|
| Number of active listings for rent:      | 0   |
| Number of active listings for sale:      | 3   |
| Building inventory for sale:             | 1%  |
| Number of sales over the last 12 months: | 9   |
| Number of sales over the last 6 months:  | 6   |
| Number of sales over the last 3 months:  | 2   |

# **Building Association Information**

Jupiter Bay Condominium Association 275 Palm Ave, Jupiter, FL 33477 (561) 746-5857

http://www.jupiterbaycondoassoc.com/id63.html