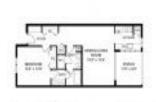

#### **Unit Information**

| MLS Number:<br>Status:<br>Size:<br>Bedrooms:<br>Full Bathrooms:<br>Half Bathrooms:<br>Parking Spaces:<br>View:<br>Rental Price:<br>List PPSF: | RX-10952970<br>Active<br>821 Sq ft.<br>1<br>1<br>Open<br>Lake,Pool<br>\$2,300<br>\$3 |
|-----------------------------------------------------------------------------------------------------------------------------------------------|--------------------------------------------------------------------------------------|
|                                                                                                                                               |                                                                                      |
| Valuated Price:<br>Valuated PPSF:                                                                                                             | \$423,000<br>\$515                                                                   |