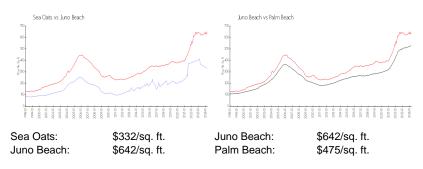

|
| Half Bathrooms: | 0                           |
| Parking Spaces: | Driveway, Garage - Attached |
| View:           | Garden                      |
| Rental Price:   | \$6,500                     |
| List PPSF:      | \$4                         |
| Valuated Price: | \$513,000                   |
| Valuated PPSF:  | \$331                       |



The above valuated price is a baseline figure that does not take into account any specific renovation, upgrade, split, merge, or deterioration of the unit.

#### **Building Information**

| ŀ |
|---|
|   |
|   |
|   |
|   |
|   |
|   |
|   |

#### **Building Association Information**

Sea Oats of Juno Beach Property Owners Association 800 Sea Oats Dr Juno Beach, FL 33408 (561) 624-2956

#### **Market Information**



#### **Inventory for Sale**

| Sea Oats   | 3% |
|------------|----|
| Juno Beach | 2% |
| Palm Beach | 3% |

## Avg. Time to Close Over Last 12 Months

| Sea Oats   | 69 days |
|------------|---------|
| Juno Beach | 92 days |
| Palm Beach | 56 days |