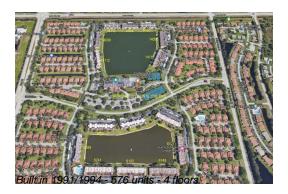

### **Building Information**

Number of units: 576
Number of active listings for rent: 0
Number of active listings for sale: 23
Building inventory for sale: 3%
Number of sales over the last 12 months: 31
Number of sales over the last 6 months: 15
Number of sales over the last 3 months: 7