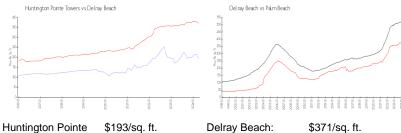

#### **Market Information**

Huntington Pointe \$193/sq. ft. Delray Beach: \$371/sq. ft.

Towers:

Delray Beach: \$371/sq. ft. Palm Beach: \$475/sq. ft.