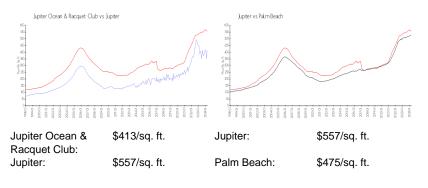

# Unit Sea Rise C-103 - Jupiter Ocean & **Racquet Club**

Sea Rise C-103 - 1605 S US Hwy 1, Jupiter, FL, Palm Beach 33477

#### **Unit Information**

The above valuated price is a baseline figure that does not take into account any specific renovation, upgrade, split, merge, or deterioration of the unit.

#### **Building Information**

| 435 |
|-----|
| 0   |
| 25  |
| 5%  |
| 21  |
| 9   |
| 4   |
|     |

#### **Building Association Information**

Jupiter Ocean & Racquet Club AssociationAddress: 1605 U.S. 1, Jupiter, FL 33477 Phone:(561) 747-5331

http://jorcinc.net/site/

## **Market Information**



### **Inventory for Sale**

| Jupiter Ocean & Racquet Club | 6% |
|------------------------------|----|
| Jupiter                      | 3% |
| Palm Beach                   | 3% |

## Avg. Time to Close Over Last 12 Months

| Jupiter Ocean & Racquet Club | 63 days |
|------------------------------|---------|
| Jupiter                      | 66 days |
| Palm Beach                   | 56 days |



halfan Anton CAB