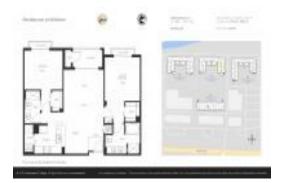

#### **Unit Information**

RX-10953177 MLS Number: Active Status: 1,180 Sq ft. Size:

Bedrooms: 2 Full Bathrooms: 2 0 Half Bathrooms:

Parking Spaces: 2+ Spaces, Garage - Detached

View: Garden List Price: \$425,000 List PPSF: \$360 Valuated Price: \$440,000 Valuated PPSF: \$379