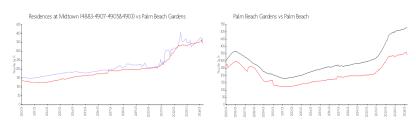

#### **Market Information**

\$374/sq. ft. Residences at

Midtown (4883-4907-

4905&4903):

Palm Beach Gardens:

\$342/sq. ft.

Gardens: Palm Beach:

Palm Beach

\$475/sq. ft.

\$342/sq. ft.