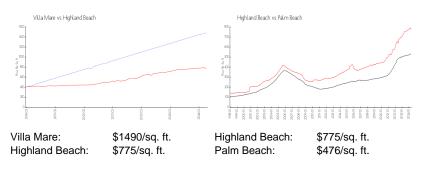

#### **Inventory for Sale**

| Villa Mare     | 6% |
|----------------|----|
| Highland Beach | 3% |
| Palm Beach     | 3% |

#### Avg. Time to Close Over Last 12 Months

| Villa Mare     | 53 days |
|----------------|---------|
| Highland Beach | 71 days |

۰.

Palm Beach

57 days