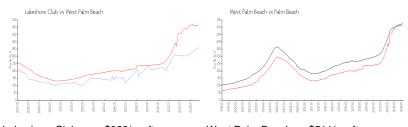

## **Market Information**

Lakeshore Club: \$362/sq. ft. West Palm Beach: \$511/sq. ft. West Palm Beach: \$475/sq. ft.