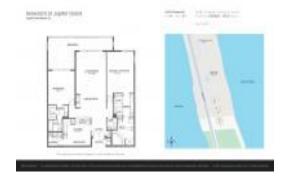

# Unit C513 - Seawatch at Jupiter Island

C513 - 19670 Beach Rd, Jupiter, FL, Palm Beach 33469

#### **Unit Information**

 MLS Number:
 RX-10953258

 Status:
 Active

 Size:
 1,708 Sq ft.

Bedrooms: 2 Full Bathrooms: 2 Half Bathrooms: 1

Parking Spaces: 2+ Spaces, Assigned, Garage - Building, Guest, Vehicle Restrictions

 View:
 Ocean

 List Price:
 \$1,490,000

 List PPSF:
 \$872

 Valuated Price:
 \$1,580,000

 Valuated PPSF:
 \$925

The above valuated price is a baseline figure that does not take into account any specific renovation, upgrade, split, merge, or deterioration of the unit.