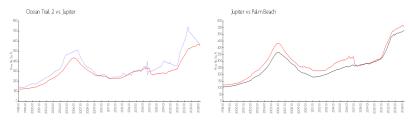

#### **Market Information**

 Ocean Trail 2:
 \$564/sq. ft.
 Jupiter:
 \$557/sq. ft.

 Jupiter:
 \$557/sq. ft.
 Palm Beach:
 \$475/sq. ft.