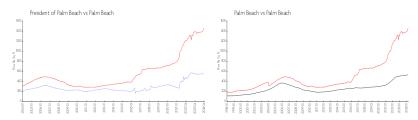

## **Market Information**

President of Palm \$550/sq. ft. Palm Beach: \$1459/sq. ft.

Beach:

Palm Beach: \$1459/sq. ft. Palm Beach: \$475/sq. ft.