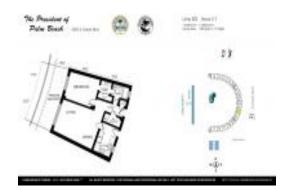

# Unit 303 - President of Palm Beach

303 - 2505 S Ocean Blvd, Palm Beach, FL, Palm Beach 33480

#### **Unit Information**

 MLS Number:
 RX-10953572

 Status:
 Active

 Size:
 938 Sq ft.

 Bedrooms:
 1

Full Bathrooms: 1
Half Bathrooms: 0

Parking Spaces: Assigned, Guest, Open

View:IntracoastalRental Price:\$5,000List PPSF:\$5Valuated Price:\$450,000Valuated PPSF:\$571