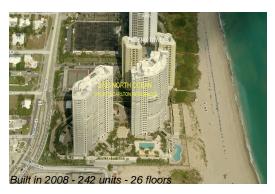

# **Building Information**

Number of units: 242
Number of active listings for rent: 14
Number of active listings for sale: 3
Building inventory for sale: 1%
Number of sales over the last 12 months: 7
Number of sales over the last 6 months: 1
Number of sales over the last 3 months: 0