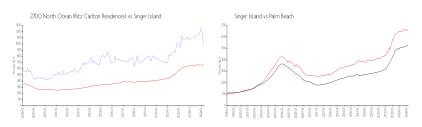

### **Market Information**

2700 North Ocean \$983/sq. ft. Singer Island: \$662/sq. ft.

(Ritz Carlton

Residences):

Singer Island: \$662/sq. ft. Palm Beach: \$475/sq. ft.