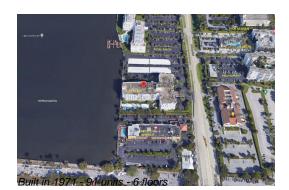

# Unit 415 - La Palma

415 - 2860 S Ocean Blvd, Palm Beach, FL, Palm Beach 33480

# **Building Information**

| Number of units:                         | 91 |
|------------------------------------------|----|
| Number of active listings for rent:      | 0  |
| Number of active listings for sale:      | 7  |
| Building inventory for sale:             | 7% |
| Number of sales over the last 12 months: | 5  |
| Number of sales over the last 6 months:  | 3  |
| Number of sales over the last 3 months:  | 1  |
|                                          |    |

# **Building Association Information**

La Palma Condominium Address: 2860 S Ocean Blvd, Palm Beach, FL 33480 Phone: +1 561-585-9402