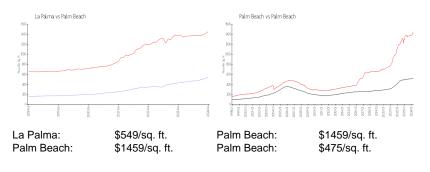

### **Market Information**

### **Inventory for Sale**

| La Palma   | 8% |
|------------|----|
| Palm Beach | 4% |
| Palm Beach | 3% |

# Avg. Time to Close Over Last 12 Months

| La Palma   | 70 days |
|------------|---------|
| Palm Beach | 81 days |
| Palm Beach | 56 days |