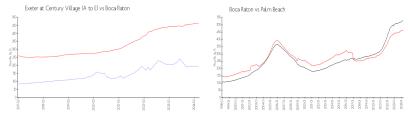

#### **Market Information**

Exeter at Century \$197/sq. ft. Boca Raton: \$463/sq. ft. Village (A to E):

Boca Raton: \$463/sq. ft. Palm Beach: \$475/sq. ft.