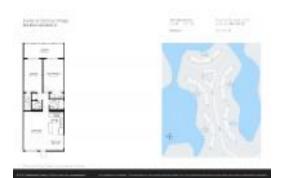

#### **Unit Information**

 MLS Number:
 RX-10953616

 Status:
 Active

 Size:
 880 Sq ft.

 Bedrooms:
 2

 Full Bathrooms:
 1

 Half Bathrooms:
 1

 Parking Spaces:
 Assigned

 View:
 Lake

 Rental Price:
 \$1,600

 List PPSF:
 \$2

 Valuated Price:
 \$176,000

 Valuated PPSF:
 \$200

The above valuated price is a baseline figure that does not take into account any specific renovation, upgrade, split, merge, or deterioration of the unit.