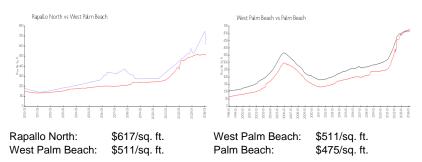

## **Inventory for Sale**

| Rapallo North   | 5% |
|-----------------|----|
| West Palm Beach | 4% |
| Palm Beach      | 3% |

# Avg. Time to Close Over Last 12 Months

| Rapallo North   | 104 days |
|-----------------|----------|
| West Palm Beach | 52 days  |
| Palm Beach      | 56 days  |