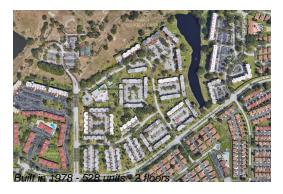

### **Building Information**

Number of units: 528
Number of active listings for rent: 0
Number of active listings for sale: 23
Building inventory for sale: 4%
Number of sales over the last 12 months: 39
Number of sales over the last 6 months: 23
Number of sales over the last 3 months: 9