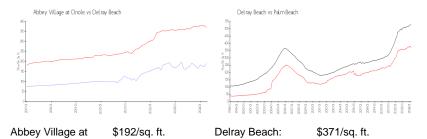

View:
Garden
List Price:
List PPSF:
Valuated Price:
Valuated PPSF:

\$178,000
\$192

The above valuated price is a baseline figure that does not take into account any specific renovation, upgrade, split, merge, or deterioration of the unit.

#### **Market Information**

Oriole:

Delray Beach: \$371/sq. ft. Palm Beach: \$475/sq. ft.