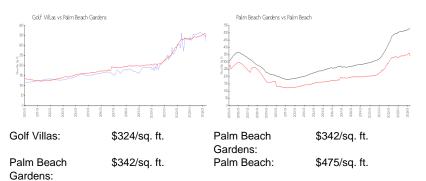

#### **Inventory for Sale**

| Golf Villas        | 2% |
|--------------------|----|
| Palm Beach Gardens | 2% |
| Palm Beach         | 3% |

Golf Villas Palm Beach Gardens Palm Beach 64 days 47 days 56 days