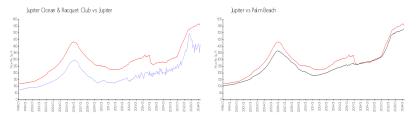

#### **Market Information**

Palm Beach:

\$475/sq. ft.

Jupiter Ocean & \$413/sq. ft. Jupiter: \$557/sq. ft. Racquet Club:

#### Avg. Time to Close Over Last 12 Months

\$557/sq. ft.

Jupiter Ocean & Racquet Club63 daysJupiter66 daysPalm Beach56 days