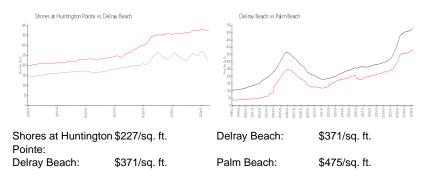

#### **Unit Information**

MLS Number: Status: Size: Bedrooms: Full Bathrooms: Half Bathrooms: Parking Spaces: View: List Price: List PPSF: Valuated Price: Valuated PPSF: RX-10953821 Active 1,311 Sq ft. 2 2 0 2+ Spaces,Garage - Attached Canal \$312,900 \$239 \$298,000 \$227