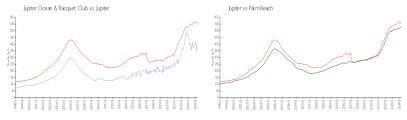

#### **Market Information**

Jupiter Ocean &

\$413/sq. ft.

Jupiter:

\$557/sq. ft.

Racquet Club: Jupiter:

\$557/sq. ft.

Palm Beach:

\$475/sq. ft.