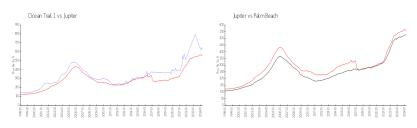

#### **Market Information**

Ocean Trail 1: \$629/sq. ft. Jupiter: \$557/sq. ft. Jupiter: \$475/sq. ft. Palm Beach: \$475/sq. ft.

#### **Inventory for Sale**

 Ocean Trail 1
 3%

 Jupiter
 3%

 Palm Beach
 3%

# Avg. Time to Close Over Last 12 Months

Ocean Trail 1 133 days
Jupiter 66 days
Palm Beach 56 days