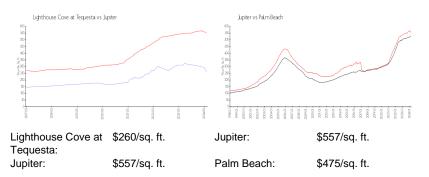

### **Market Information**

| Lighthouse Cove at Tequesta | 4% |
|-----------------------------|----|
| Jupiter                     | 3% |

# Avg. Time to Close Over Last 12 Months

| Lighthouse Cove at Tequesta | 46 days |
|-----------------------------|---------|
| Jupiter                     | 66 days |
| Palm Beach                  | 56 days |