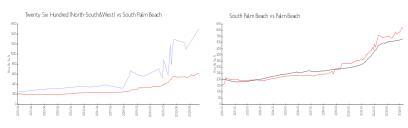

# Unit 101N - Twenty Six Hundred (North-South&West)

101N - 2600 S Ocean Blvd, South Palm Beach, FL, Palm Beach 33480

#### **Unit Information**

 MLS Number:
 RX-10954031

 Status:
 Active

 Size:
 3,074 Sq ft.

 Bedrooms:
 2

 Full Bathrooms:
 2

 Half Bathrooms:
 1

 Parking Spaces:
 2+ Spaces

 View:
 Ocean

 List Price:
 \$3,795,000

 List PPSF:
 \$1,235

 Valuated Price:
 \$3,618,000

 Valuated PPSF:
 \$1,831

The above valuated price is a baseline figure that does not take into account any specific renovation, upgrade, split, merge, or deterioration of the unit.