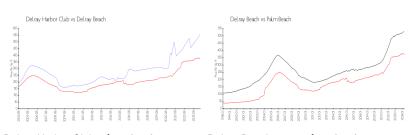

## **Market Information**

Delray Harbor Club: \$556/sq. ft. Delray Beach: \$371/sq. ft.

Delray Beach: \$371/sq. ft. Palm Beach: \$475/sq. ft.