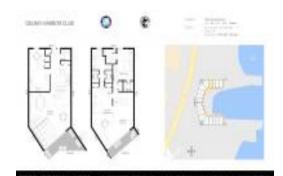

# **Unit 204 - Delray Harbor Club**

204 - 1035 S Federal Hwy, Delray Beach, FL, Palm Beach 33483

#### **Unit Information**

 MLS Number:
 RX-10954043

 Status:
 Active

 Size:
 2,145 Sq ft.

 Bedrooms:
 2

Bedrooms: 2
Full Bathrooms: 2
Half Bathrooms: 1

Parking Spaces: 2+ Spaces, Garage - Building

View: