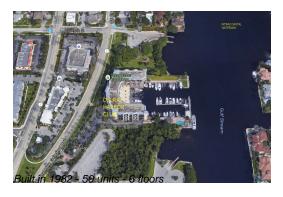

# **Unit 204 - Delray Harbor Club**

204 - 1035 S Federal Hwy, Delray Beach, FL, Palm Beach 33483

## **Building Association Information**

Delray Harbor Club Marina Yacht Club Address: 1035 S Federal Hwy, Delray Beach, FL 33483 Phone: +1 561-276-0376

http://www.dhcmarina.com/