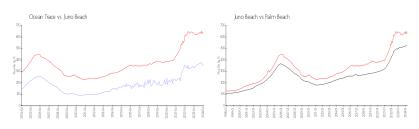

### **Market Information**

Ocean Trace: \$352/sq. ft. Juno Beach: \$642/sq. ft. Juno Beach: \$42/sq. ft. Palm Beach: \$475/sq. ft.