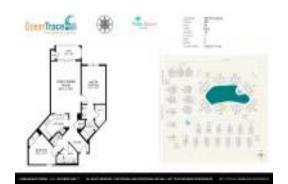

#### **Unit Information**

 MLS Number:
 RX-10954192

 Status:
 Active

 Size:
 1,192 Sq ft.

Bedrooms: 2
Full Bathrooms: 2
Half Bathrooms: 0

Parking Spaces: Open, Vehicle Restrictions

 View:
 Lagoon

 Rental Price:
 \$3,100